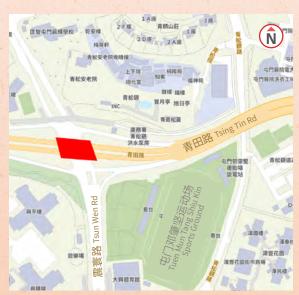

**No. 20** 

摄影比赛指定地点

Designated location of photo contest

青田路横跨震寰路的行车天桥

Vehicular Bridge at Tsing Tin Road across Tsun Wen Road

摄影比赛指定地点 Designated location of photo contest

美化工程设计简介

Design Description of Beautification Works