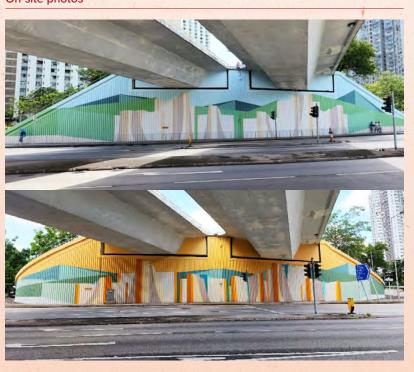

大兴今昔

大兴邨是屯门区内现有历史最悠久的公共屋邨,亦是香港少数采用大十字型 大厦设计的屋邨。此行车天桥以大兴邨的建筑形态和周边山景作为美化设计 的概念,配合不同年代建筑物外观颜色上的变化,让行人可在不同角度感受 大兴邨今昔的独特风貌。

Tai Hing Past and Present

Tai Hing Estate is the oldest existing public housing estate in Tuen Mun and is also one of the few estates in Hong Kong adopting the cruciform buildling design. This flyover takes the architectural form of the Tai Hing Estate and the surrounding hillscape as the beautification design concept which, complementing with the changes in colours of the building appearance in different eras, let pedestrians experience the unique features of Tai Hing Estate nowadays and in the past from various perspectives.

现场照片 On-site photos

结构编号 Structure No.

N584