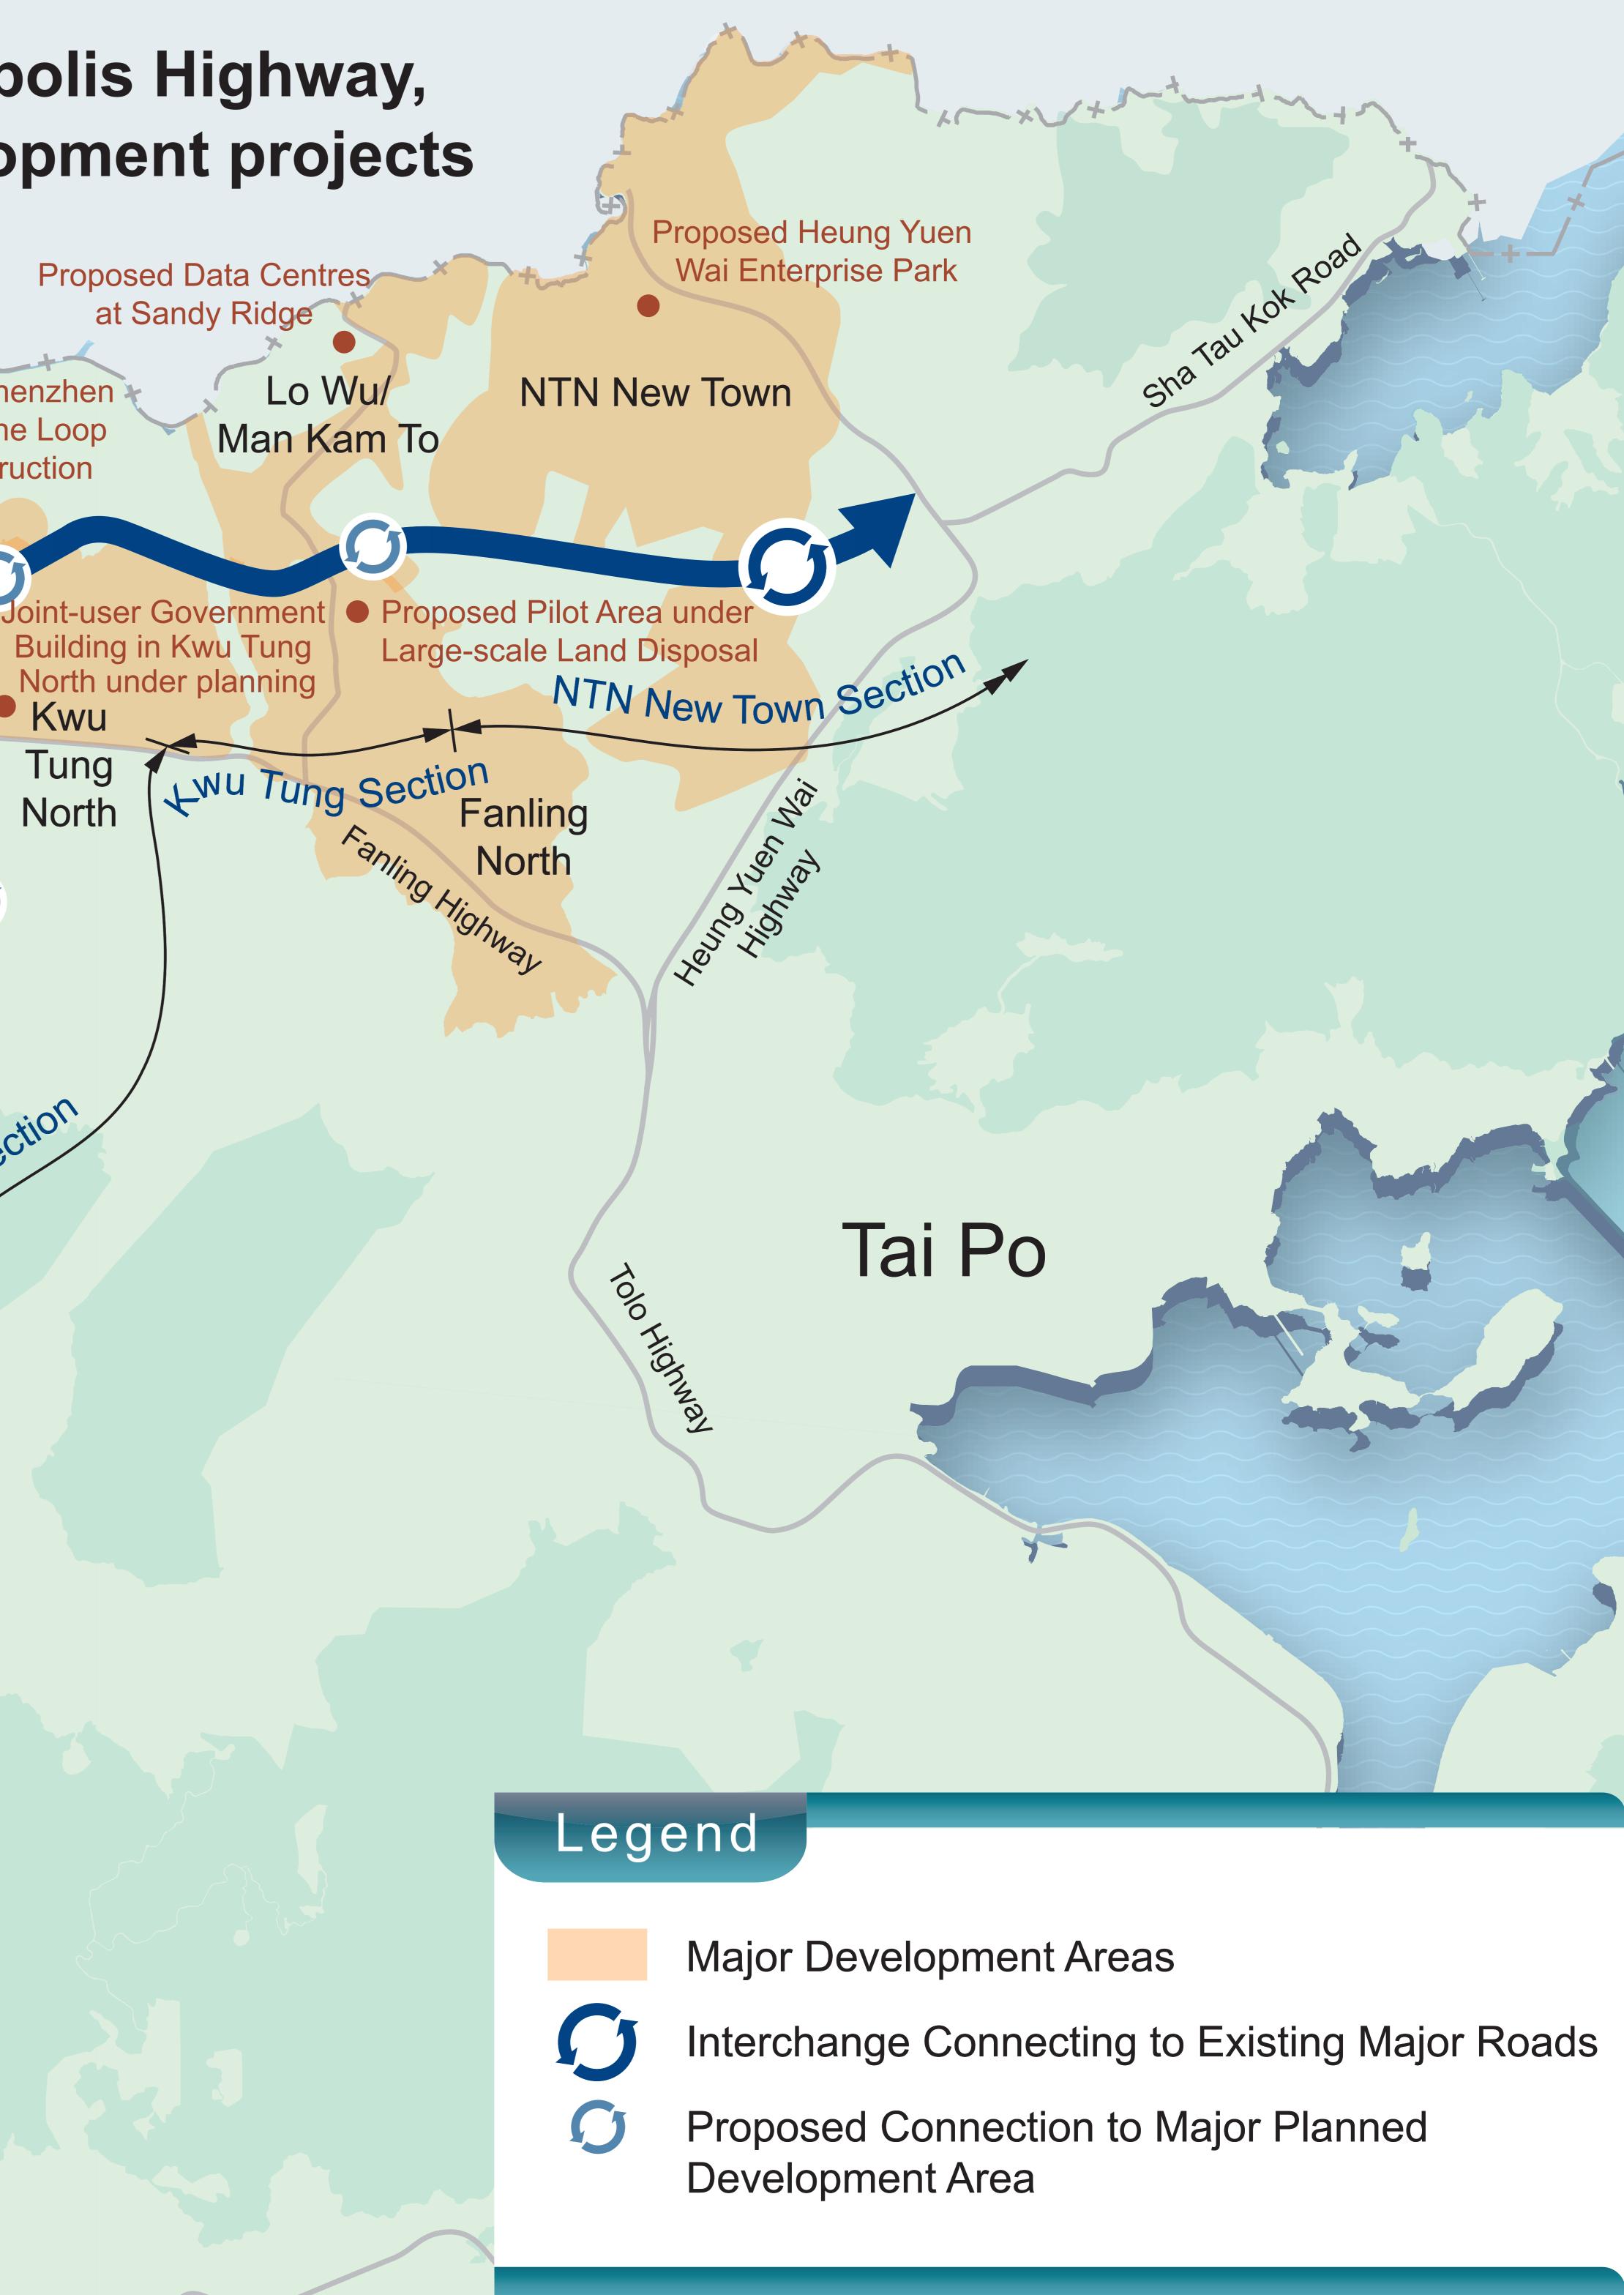

## The preliminary alignment of Northern Metropolis Highway, major development areas and relevant development projects are for reference only

Hong Kong-Shenzhen I&T Park in the Loop under construction Huanggang Port under redevelopment Kwu Tung Proposed Pilot Area under North Large-scale Land Disposal San Tin Technopole Proposed Northern Metropolis University Town Medical Teaching and Research Hospital santin Ngu Tam Mei Tin Shui Wai Section Highwah Kam Tin Tai Yuen Long South unnel Yuen Long