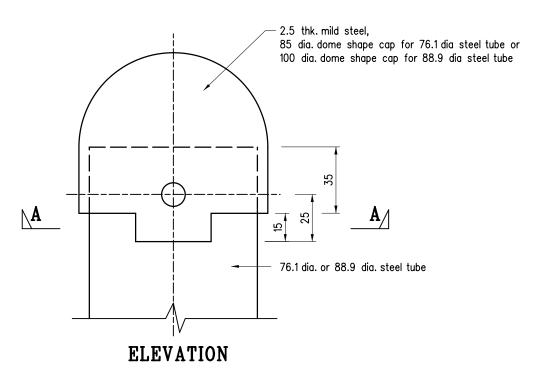

## Notes:

- 1. All dimensions are in millimetres.
- All steelwork shall be Grade S275 to BS EN 10025-2:2019 and shall be hot dip galvanized to BS EN ISO 1461:2022.
- Stainless steel bolts and nuts shall be Grade A2-70 to BS EN ISO 3506-1:2020 and BS EN ISO 3506-2:2009, spring washer shall be to BS EN ISO 464:2015.

## DETACHABLE DOME SHAPE CAP FOR TRAFFIC SIGN POST