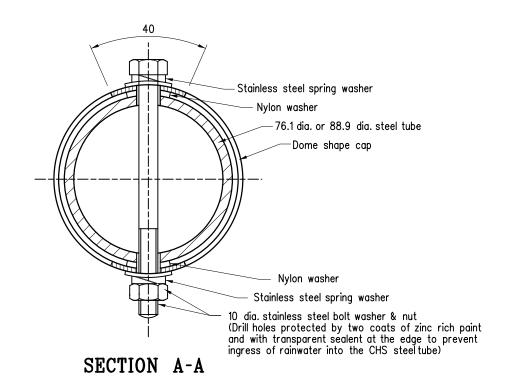

## Notes:

- 1. All dimensions are in millimetres.
- All steelwork shall be Grade S275 to BS EN 10025-2:2019 and shall be hot dip galvanized to BS EN ISO 1461:2022.
- Stainless steel bolts and nuts shall be Grade A2-70 to BS EN ISO 3506-1:2020 and BS EN ISO 3506-2:2009, spring washer shall be to BS EN ISO 464:2015.

## DETACHABLE DOME SHAPE CAP FOR TRAFFIC SIGN POST